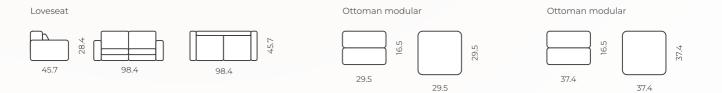

# VEKO



### Alaska

The wonderful modern design of this model will become a real decoration of the room with any what kind of interior Decorative edging emphasizes the curves of the sofa, giving it a special style.

The "Pantograph" transformation mechanism allows you to quickly and easily transform a sofa into a sofa a large and incredibly comfortable sleeping place.

#### Details

Kiln-dried fir and birchwood, fiberboard Comfortable seating provided by elastic bands, polyurethane foam, and interlined synthepon

Eurobook mechanism

Throw cushions are filled with ultrasoft, hypoallergenic premium goose feathers

Material: fabric

Configurations: straight

All measurements are approximations

## Configurations

#### Endless possibilities