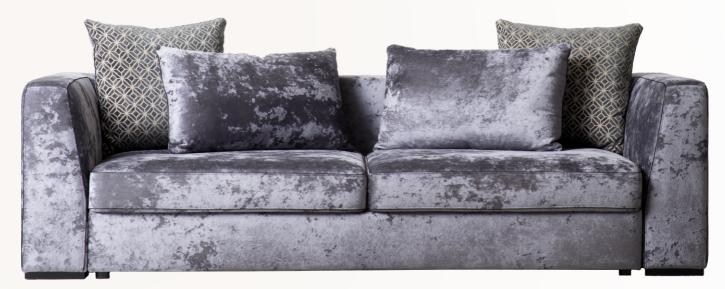

### Alaska

The wonderful modern design of this model will become a real decoration of the room with any what kind of interior Decorative edging emphasizes the curves of the sofa, giving it a special style.

#### Details

Kiln-dried fir and birchwood, fiberboard Comfortable seating provided by elastic bands, polyurethane foam, and interlined synthepon

Eurobook mechanism

Throw cushions are filled with ultrasoft, hypoallergenic premium goose feathers

Material: fabric

Configurations: straight

All measurements are approximations