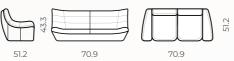

# Configurations

Endless possibilities

Loveseat: (2 seats)

### Sofa: (3 seats)