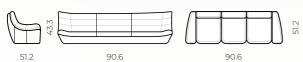

ses to the alluring design of the Caro Sofa. Its original shape dares to call itself an art piece. Inspired by lounge seating and finished with lavish upholstery, the Caro Sofa creates an inviting sink-in feel for an ultimate relaxation experience.

Grounded on elegant legs with a brushed finish, this state of art sofa piece becomes the focal point design element of any interior.

## **Details**

Kiln-dried fir and birchwood, fiberboard

Comfortable seating provided by elastic bands, polyure thane foam, and interlined synthepon  $\,$ 

Throw cushions are filled with ultrasoft, hypoallergenic premium goose feathers

Material: fabric

Configurations: straight, chair

All measurements are approximations

# Configurations

Endless possibilities





Loveseat: (2 seats)



### Sofa: (3 seats)



### Ottoman