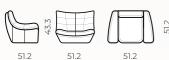

### Caro

Open your senses to the alluring design of the Caro Sofa. Its original shape dares to call itself an art piece. Inspired by lounge seating and finished with lavish upholstery, the Caro Sofa creates an inviting sink-in feel for an ultimate relaxation experience.

Grounded on elegant legs with a brushed finish, this state of art sofa piece becomes the focal point design element of any interior.

## **Details**

Kiln-dried fir and birchwood, fiberboard

Comfortable seating provided by elastic bands, polyure thane foam, and interlined synthepon  $\,$ 

Throw cushions are filled with ultrasoft, hypoallergenic premium goose feathers

Material: fabric

Configurations: straight, chair

All measurements are approximations

# Configurations

Endless possibilities





Loveseat: (2 seats)



### Sofa: (3 seats)



### Ottoman