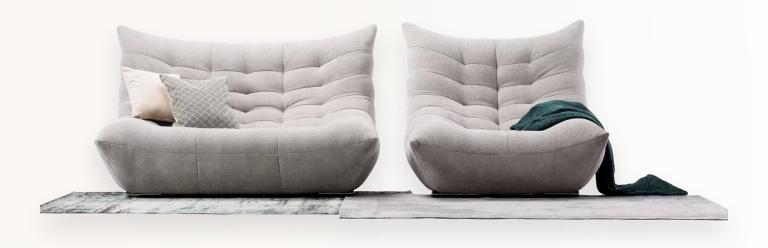

### Caro

Open your senses to the alluring design of the Caro Sofa. Its original shape dares to call itself an art piece. Inspired by lounge seating and finished with lavish upholstery, the Caro Sofa creates an inviting sink-in feel for an ultimate relaxation experience.

Grounded on elegant legs with a brushed finish, this state of art sofa piece becomes the focal point design element of any interior.