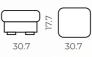

Throw cushions are filled with ultrasoft, hypoallergenic premium goose feathers Material: fabric, leather Configurations: sectional, straight, ottoman All measurements are approximations

56.9