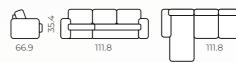

## Configurations

R section: 2seat+corn+seat(1SB)(4PL)

R section: 2seat+chaise(1SB)(3PL)

U shape corner+chaise(2SB) (4PL)

L section: seat(1SB)+corn+2seat(4PL)

L section: chaise(1SB)+2seat(3PL)

Ottoman

Endless possibilities