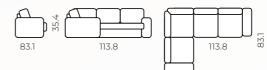

## Configurations

R section: 2seat+corn+seat(1SB)(4PL)

R section: 2seat+chaise(1SB)(3PL)

U shape corner+chaise(2SB) (4PL)

L section: seat(1SB)+corn+2seat(4PL)

L section: chaise(1SB)+2seat(3PL)

Ottoman

Endless possibilities