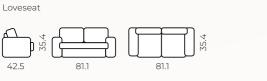

## Configurations

R section: 2seat+corn+seat(1SB)(4PL)

R section: 2seat+chaise(1SB)(3PL)

U shape corner+chaise(2SB) (4PL)

L section: seat(1SB)+corn+2seat(4PL)

L section: chaise(1SB)+2seat(3PL)

Ottoman

Endless possibilities