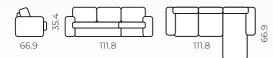

## Configurations

R section: 2seat+corn+seat(1SB)(4PL)

R section: 2seat+chaise(1SB)(3PL)

U shape corner+chaise(2SB) (4PL)

L section: seat(1SB)+corn+2seat(4PL)

L section: chaise(1SB)+2seat(3PL)

Ottoman

Endless possibilities