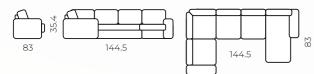

## Configurations

R section: 2seat+corn+seat(1SB)(4PL)

R section: 2seat+chaise(1SB)(3PL)

U shape corner+chaise(2SB) (4PL)

L section: seat(1SB)+corn+2seat(4PL)

L section: chaise(1SB)+2seat(3PL)

Ottoman

Endless possibilities