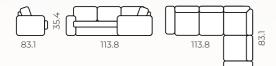

## Configurations

R section: 2seat+corn+seat(1SB)(4PL)

R section: 2seat+chaise(1SB)(3PL)

U shape corner+chaise(2SB) (4PL)

L section: seat(1SB)+corn+2seat(4PL)

L section: chaise(1SB)+2seat(3PL)

Ottoman

Endless possibilities