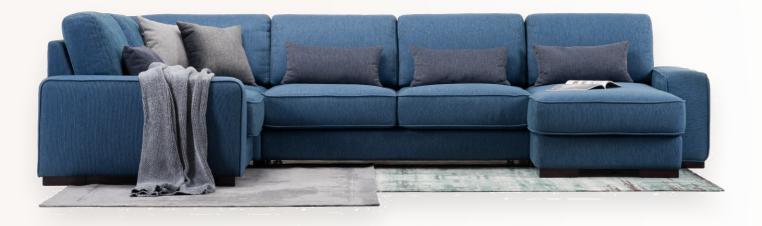

## Manchester

Meet our classic and timeless Manchester Modular Collection. Its simple structure and low profile give just enough modern flare. Square armrests could be used as a side table, while a plush backrest provides cozy lean-back support.

Detailed pipe stitching around the edges finishes Manchester's contemporary design.

## Details

Kiln-dried fir and birchwood, fiberboard Comfortable seating provided by elastic bands, polyurethane foam, and interlined synthepon Includes 3 throw cushions Meralatte French Clamshell mechanism Storage box in chaise

Throw cushions are filled with ultrasoft, hypoallergenic premium goose feathers Material: fabric, leather Configurations: sectional, straight, ottoman All measurements are approximations

56.9