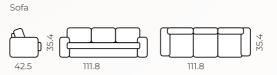

## Configurations

R section: 2seat+corn+seat(1SB)(4PL)

R section: 2seat+chaise(1SB)(3PL)

U shape corner+chaise(2SB) (4PL)

L section: seat(1SB)+corn+2seat(4PL)

L section: chaise(1SB)+2seat(3PL)

Ottoman

Endless possibilities