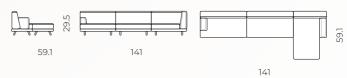

## **Configurations**

Endless possibilities

Sofa: (3 seats) (3PL)

R section: 2seat+chaise(3PL)

L section: seat+corn+2seat(4PL)

R section: 2seat+corn+seat(4PL)

L section: seat+corn+2seat(4PL)

R section: 2seat+corn+ott(4PL)