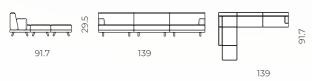

## **Configurations**

Endless possibilities

Sofa: (3 seats) (3PL)

R section: 2seat+chaise(3PL)

L section: seat+corn+2seat(4PL)

R section: 2seat+corn+seat(4PL)

L section: seat+corn+2seat(4PL)

R section: 2seat+corn+ott(4PL)

L section: ott+corn+2seat(4PL)

Ottoman