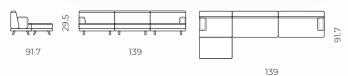

## **Configurations**

Endless possibilities

Sofa: (3 seats) (3PL)

R section: 2seat+chaise(3PL)

L section: seat+corn+2seat(4PL)

R section: 2seat+corn+seat(4PL)

L section: seat+corn+2seat(4PL)

R section: 2seat+corn+ott(4PL)