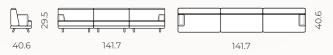

## **Configurations**

Endless possibilities

Sofa: (3 seats) (3PL)

R section: 2seat+chaise(3PL)

L section: seat+corn+2seat(4PL)

R section: 2seat+corn+seat(4PL)

L section: seat+corn+2seat(4PL)

R section: 2seat+corn+ott(4PL)