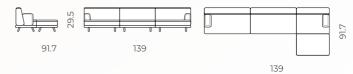

## **Configurations**

Endless possibilities

Sofa: (3 seats) (3PL)

R section: 2seat+chaise(3PL)

L section: seat+corn+2seat(4PL)

R section: 2seat+corn+seat(4PL)

L section: seat+corn+2seat(4PL)

R section: 2seat+corn+ott(4PL)