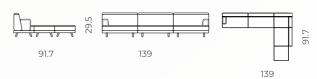

## **Configurations**

Endless possibilities

Sofa: (3 seats) (3PL)

R section: 2seat+chaise(3PL)

L section: seat+corn+2seat(4PL)

R section: 2seat+corn+seat(4PL)

L section: seat+corn+2seat(4PL)

R section: 2seat+corn+ott(4PL)