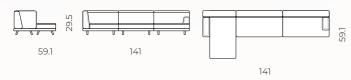

## **Configurations**

Endless possibilities

Sofa: (3 seats) (3PL)

R section: 2seat+chaise(3PL)

L section: seat+corn+2seat(4PL)

R section: 2seat+corn+seat(4PL)

L section: seat+corn+2seat(4PL)

R section: 2seat+corn+ott(4PL)

L section: ott+corn+2seat(4PL)

Ottoman