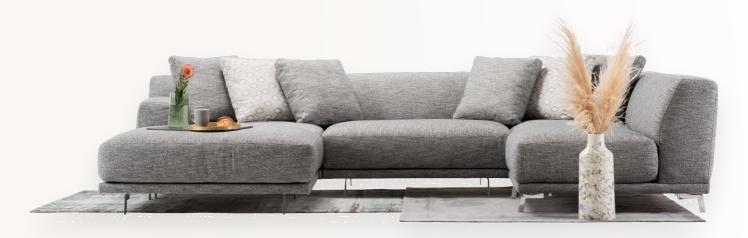

Martin is a fully modular design where every module is interchangeable. This construction allows Martin to be configurable to any interior composition.

## **Configurations**

Endless possibilities

Sofa: (3 seats) (3PL)

R section: 2seat+chaise(3PL)

L section: seat+corn+2seat(4PL)

R section: 2seat+corn+seat(4PL)

L section: seat+corn+2seat(4PL)

R section: 2seat+corn+ott(4PL)