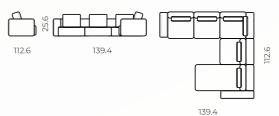

th the minimalist values of the Relax Modular collection. Square armrests are made to provide a boxy structure and, combined with a sleek and low profile shape, create a deep cloud-like seating experience for the ultimate relaxation.

The Relax Modular collection is fully configurable and effortlessly adds modern design to any space.

## **Details**

Kiln-dried fir and birchwood, fiberboard
Comfortable seating provided by elastic bands,
polyurethane foam, and interlined synthepon
Throw cushions are filled with ultrasoft,

hypoallergenic premium goose feathers

Material: fabric, leather
All measurements are approximations

# **Configurations**

Endless possibilities





Loveseat



Sofa



R section: 2seat+chaise(3PL)



#### L section: chaise+2seat(3PL)



#### U shape: seat+chaise(5PL)