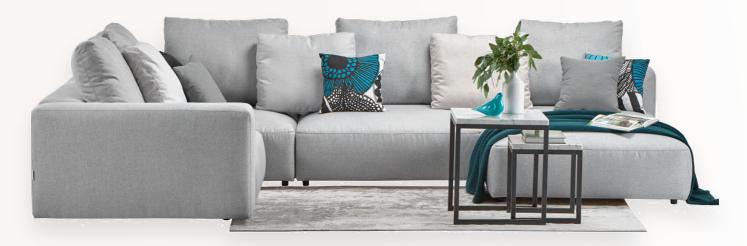

### Relax

Recline into a contemporary design cohesive with the minimalist values of the Relax Modular collection. Square armrests are made to provide a boxy structure and, combined with a sleek and low profile shape, create a deep cloud-like seating experience for the ultimate relaxation.

The Relax Modular collection is fully configurable and effortlessly adds modern design to any space.