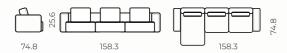

a contemporary design cohesive with the minimalist values of the Relax Modular collection. Square armrests are made to provide a boxy structure and, combined with a sleek and low profile shape, create a deep cloud-like seating experience for the ultimate relaxation.

The Relax Modular collection is fully configurable and effortlessly adds modern design to any space.

## **Details**

Kiln-dried fir and birchwood, fiberboard
Comfortable seating provided by elastic bands,
polyurethane foam, and interlined synthepon
Throw cushions are filled with ultrasoft,

hypoallergenic premium goose feathers

Material: fabric, leather
All measurements are approximations

# **Configurations**

Endless possibilities





Loveseat



Sofa



R section: 2seat+chaise(3PL)



#### L section: chaise+2seat(3PL)



#### U shape: seat+chaise(5PL)