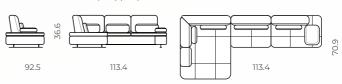

## **Configurations**

Endless possibilities

Joia

L section: seat+corn+2seat(SLP) (5PL)

R section: 2seat(SLP)+chaise (3PL)

L section: chaise+2seat(SLP) (3PL)