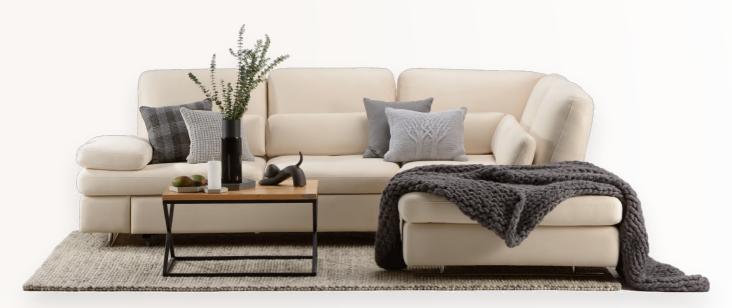

## Rimini

Become the designer of your home with our most configurable and sophisticated Rimini3 Modular collection. Its complex structure marries visual elegance with casual comfort. Adjustable armrests and backrests offer wide seating and endless options with their modular features.

Switch from sofa to sleeper in seconds, adjust the seat depth, and rest your favorite drink or a book on functional armrests. Keep it cozy and experiment with the Rimini 3 Modular collection.

Throw cushions are filled with ultrasoft, hypoallergenic premium goose feathers

Material: fabric, leather

Configurations: sectional, straight, ottoman, chair, modular

All measurements are approximations