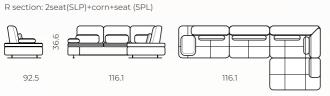

## **Configurations**

Endless possibilities

Joia

L section: seat+corn+2seat(SLP) (5PL)

R section: 2seat(SLP)+chaise (3PL)

L section: chaise+2seat(SLP) (3PL)