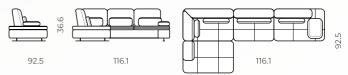

## **Configurations**

Endless possibilities

Joia

L section: seat+corn+2seat(SLP) (5PL)

R section: 2seat(SLP)+chaise (3PL)

L section: chaise+2seat(SLP) (3PL)