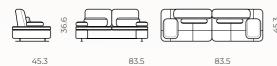

## **Configurations**

Endless possibilities

Joia

L section: seat+corn+2seat(SLP) (5PL)

R section: 2seat(SLP)+chaise (3PL)

L section: chaise+2seat(SLP) (3PL)