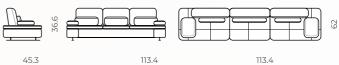

## **Configurations**

Endless possibilities

Joia

L section: seat+corn+2seat(SLP) (5PL)

R section: 2seat(SLP)+chaise (3PL)

L section: chaise+2seat(SLP) (3PL)