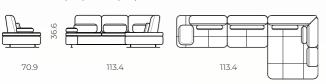

## **Configurations**

Endless possibilities

Joia

L section: seat+corn+2seat(SLP) (5PL)

R section: 2seat(SLP)+chaise (3PL)

L section: chaise+2seat(SLP) (3PL)