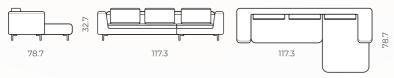

g statement on simple and contemporary design. Its sleek and low profile rests on delicate but strong chromed legs to create the illusion of floating.

Padded with premium goose feathers, relaxing with Temneri will surely bring you up into the clouds. Pair it into composition for larger interiors, or keep it solo with Teneri Sectional.

## **Details**

Kiln-dried fir and birch wood, fiberboard

Comfortable seating provided by elastic bands, polyurethane foam, and interlined synthepon  $\,$ 

Throw cushions are filled with ultrasoft, hypoallergenic premium goose feathers

Material: fabric, leather

Configurations: sectional, straight, ottoman

All measurements are approximations

# **Configurations**

Endless possibilities





loveseat: (2 seats) (2PL)



### R section: 2seat+chaise(3PL)



#### L section: chaise+2seat(3PL)