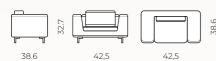

Attractive in its modern style, Teneri Collection makes a strong statement on simple and contemporary design. Its sleek and low profile rests on delicate but strong chromed legs to create the illusion of floating.

Padded with premium goose feathers, relaxing with Temneri will surely bring you up into the clouds. Pair it into composition for larger interiors, or keep it solo with Teneri Sectional.

## **Details**

Kiln-dried fir and birch wood, fiberboard

Comfortable seating provided by elastic bands, polyurethane foam, and interlined synthepon  $\,$ 

Throw cushions are filled with ultrasoft, hypoallergenic premium goose feathers

Material: fabric, leather

Configurations: sectional, straight, ottoman

All measurements are approximations

# **Configurations**

Endless possibilities





loveseat: (2 seats) (2PL)



### R section: 2seat+chaise(3PL)



#### L section: chaise+2seat(3PL)