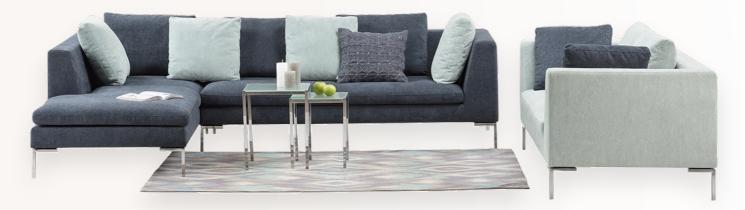

## **Teneri**

Attractive in its modern style, Teneri Collection makes a strong statement on simple and contemporary design. Its sleek and low profile rests on delicate but strong chromed legs to create the illusion of floating.

Padded with premium goose feathers, relaxing with Temneri will surely bring you up into the clouds. Pair it into composition for larger interiors, or keep it solo with Teneri Sectional.

Material: fabric, leather

Configurations: sectional, straight, ottoman

All measurements are approximations