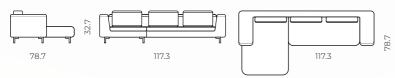

y design. Its sleek and low profile rests on delicate but strong chromed legs to create the illusion of floating.

Padded with premium goose feathers, relaxing with Temneri will surely bring you up into the clouds. Pair it into composition for larger interiors, or keep it solo with Teneri Sectional.

## **Details**

Kiln-dried fir and birch wood, fiberboard

Comfortable seating provided by elastic bands, polyurethane foam, and interlined synthepon  $\,$ 

Throw cushions are filled with ultrasoft, hypoallergenic premium goose feathers

Material: fabric, leather

Configurations: sectional, straight, ottoman

All measurements are approximations

# **Configurations**

Endless possibilities





loveseat: (2 seats) (2PL)



### R section: 2seat+chaise(3PL)



#### L section: chaise+2seat(3PL)