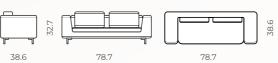

yle, Teneri Collection makes a strong statement on simple and contemporary design. Its sleek and low profile rests on delicate but strong chromed legs to create the illusion of floating.

Padded with premium goose feathers, relaxing with Temneri will surely bring you up into the clouds. Pair it into composition for larger interiors, or keep it solo with Teneri Sectional.

## **Details**

Kiln-dried fir and birch wood, fiberboard

Comfortable seating provided by elastic bands, polyurethane foam, and interlined synthepon  $\,$ 

Throw cushions are filled with ultrasoft, hypoallergenic premium goose feathers

Material: fabric, leather

Configurations: sectional, straight, ottoman

All measurements are approximations

# **Configurations**

Endless possibilities





loveseat: (2 seats) (2PL)



### R section: 2seat+chaise(3PL)



#### L section: chaise+2seat(3PL)