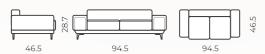

Material: fabric

Configurations: straight

All measurements are approximations

## Configurations

Endless possibilities

Loveseat: 2seats(SLP) (2PL)

Ottoman