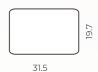

simple, clean, and classic design of the Torino Collection. Its curved lines at the bottom create a well-rounded look. The sofa rests on fine chrome legs to provide a floating feel.

Available as a sofa bed with the sleeper, this piece will work best in medium-sized interiors or pair together for perfect entertainment. There is no limit in design with the Torino Collection.

## **Details**

Kiln-dried fir and birchwood, fiberboard

Comfortable seating provided by elastic bands, polyure thane foam, and interlined synthepon  $\,$ 

Eurobook mechanism

Throw cushions are filled with ultrasoft, hypoallergenic premium goose feathers

Material: fabric

Configurations: straight

All measurements are approximations

## Configurations

Endless possibilities

Loveseat: 2seats(SLP) (2PL)



Ottoman