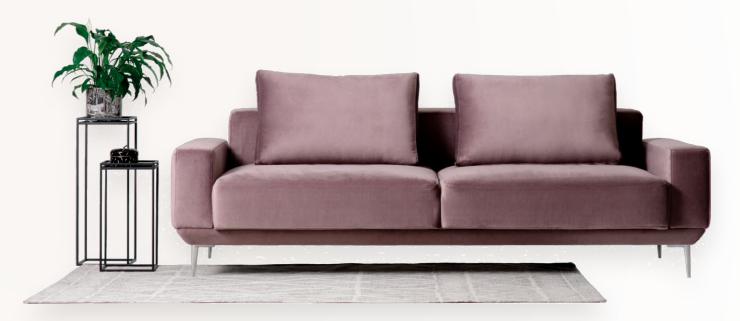

## **Torino**

Fall in love with the simple, clean, and classic design of the Torino Collection. Its curved lines at the bottom create a well-rounded look. The sofa rests on fine chrome legs to provide a floating feel.

Available as a sofa bed with the sleeper, this piece will work best in medium-sized interiors or pair together for perfect entertainment. There is no limit in design with the Torino Collection.

## **Details**

Kiln-dried fir and birchwood, fiberboard

Comfortable seating provided by elastic bands, polyure thane foam, and interlined synthepon  $\,$ 

Eurobook mechanism

Throw cushions are filled with ultrasoft, hypoallergenic premium goose feathers

Material: fabric

Configurations: straight

All measurements are approximations